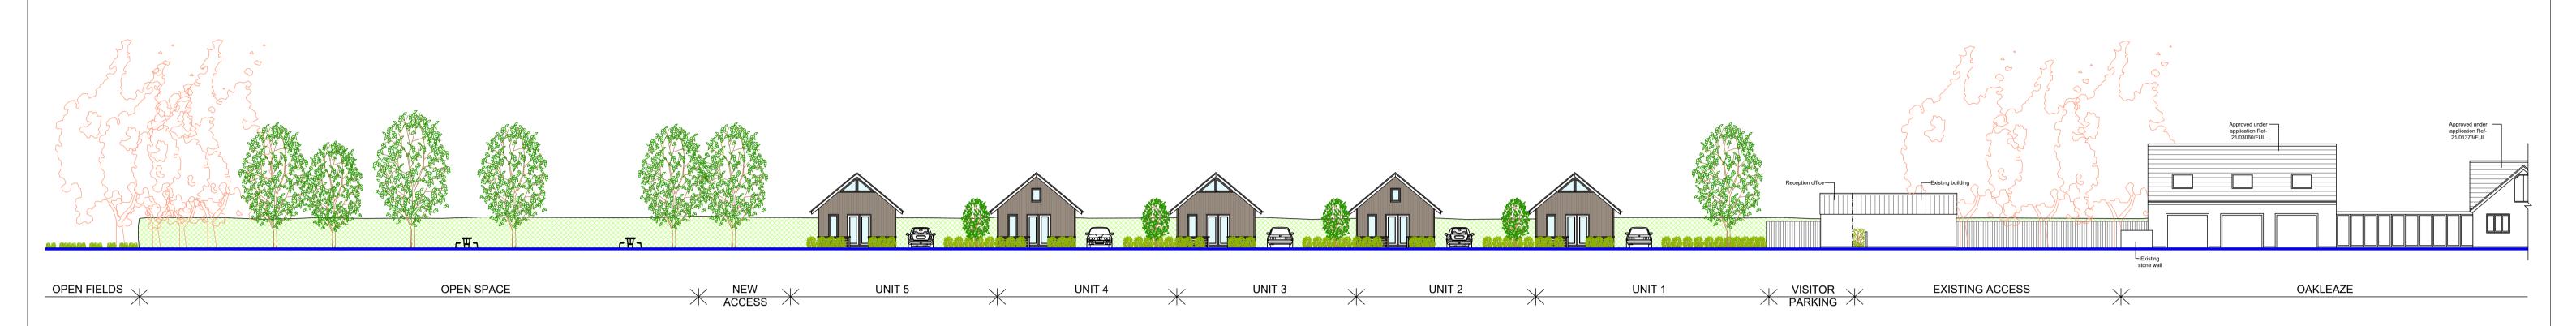

## STREET SCENE A-A

EXISTING GROUND LEVEL

## SITE SECTION A-A

07.08.2023 Amended for comment. 02.03.2023 Amended for comment.

A 17.03.2022 Amended for comment.

EXISTING GROUND LEVEL

 All drawings are copyright
Report all discrepancies to project administrator
Do not scale drawing for construction purposes
All dimensions to be checked on site Ian Sullivan Architecture Ltd Oakleaze, 101 Victoria Road, Swindon, Wiltshire SN1 3BD. Tel/Fax 01793 612663 - E-mail:- info@iansullivanarchitecture.co.uk South Cerney, PROPOSED STREET SCENE & SITE SECTION Siddington, GL7 6HT Job No 2872 Drawing No 130