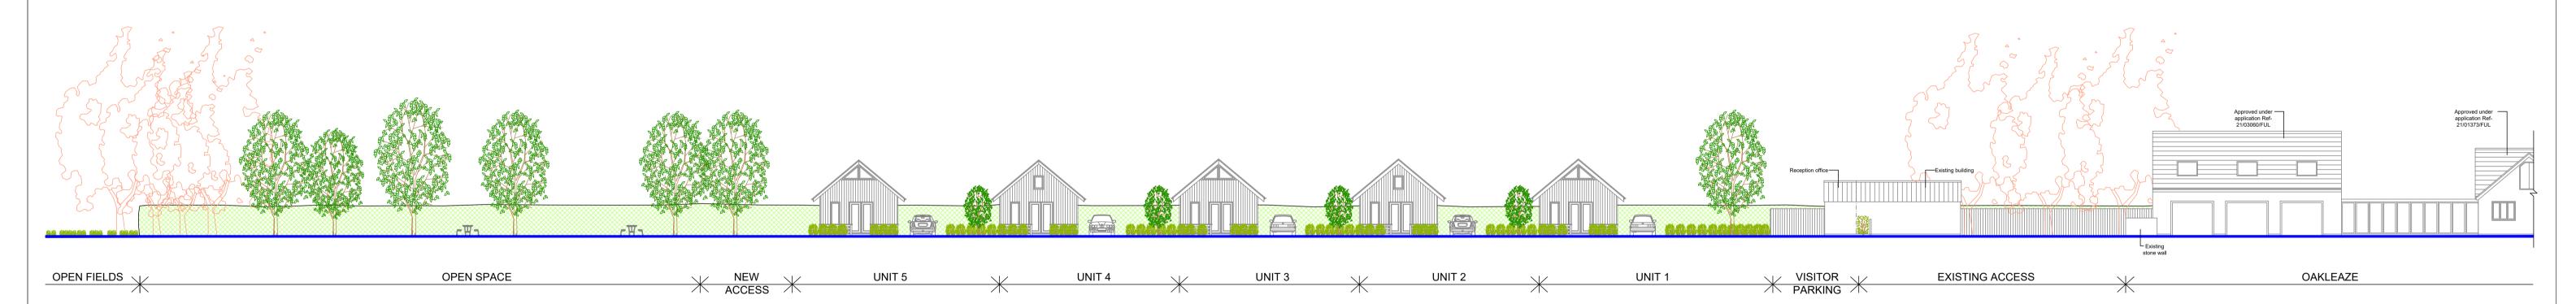

## SITE SECTION A-A

07.08.2023 Amended for comment. 02.03.2023 Amended for comment.

A 17.03.2022 Amended for comment.

EXISTING GROUND LEVEL

 All drawings are copyright
Report all discrepancies to project administrator
Do not scale drawing for construction purposes
All dimensions to be checked on site Ian Sullivan Architecture Ltd Oakleaze, 101 Victoria Road, Swindon, Wiltshire SN1 3BD. Tel/Fax 01793 612663 - E-mail:- info@iansullivanarchitecture.co.uk South Cerney, PROPOSED STREET SCENE & SITE SECTION Siddington, GL7 6HT Job No 2872 Drawing No 130